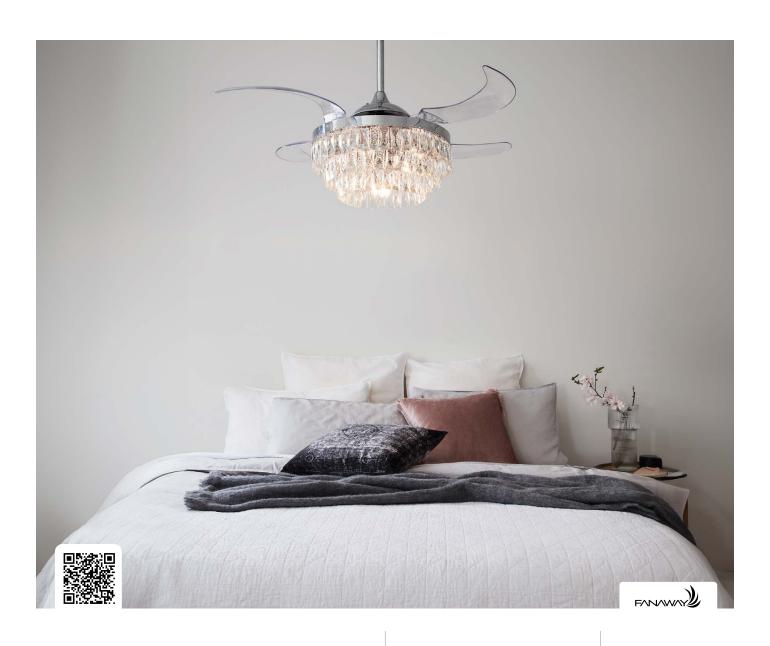

## Fanaway Veil

The Fanaway Veil from FANAWAY® merges style with functionality. When off, its fan blades retract to reveal a sleek pendant light. Turning it on deploys the blades to circulate air efficiently. This design reduces dust accumulation and blends seamlessly into various interiors.

Antique black

Chrome

Remote sold separately

| SKU    |
|--------|
| 212922 |
| 212923 |

Fan size 48" (121cm) Current (AC/DC) AC Airflow (m³/min) 180 Suitability Indoor Blade material

Acrylic

Sp

Speeds

Control Wall control Light / Wattage E14 / 6 x 45W Globe included No Motor wattage

Ceiling pitch 15 degrees Extension rod 900mm Antique black – 212931 Chrome – 210546 Extension rod 1800mm N/A

Wi-Fi compatible Smart remote kit sold separately 60W